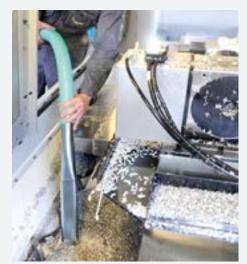

2 single-phase models (2 or 3 kW), respectively with two or three independent motors, the S2B and S3B industrial vacuums can collect solids and liquids. In particular they are designed to be used in mechanical manufacturing production sites to extract metal chips, metal filings, oil and lubricant solutions.