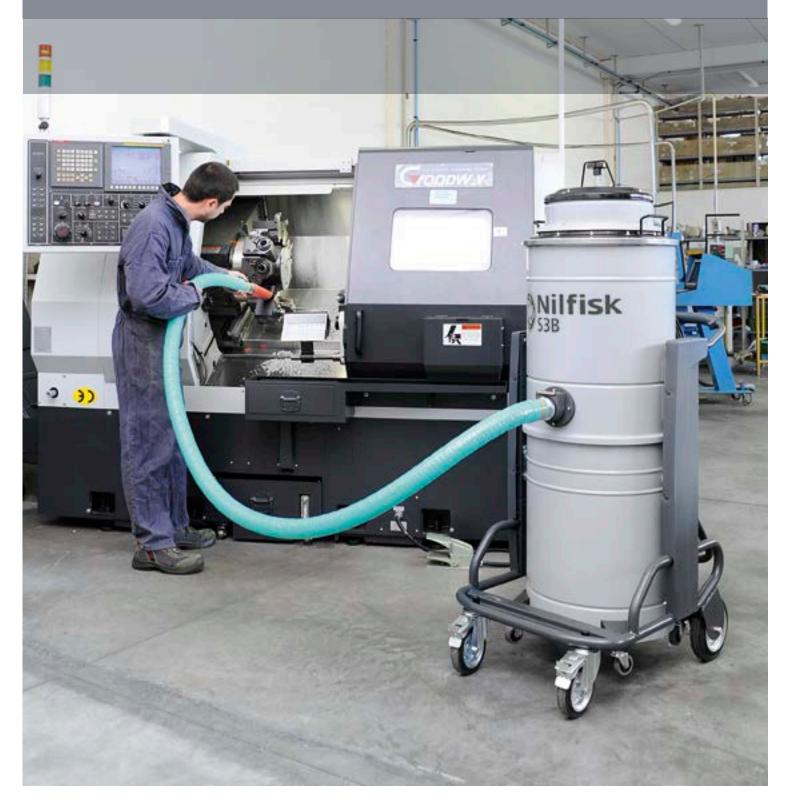

## Singlephase wet and dry industrial vacuums, much more than essential

Essential, powerful, efficient.

Models S2B and S3B are the starting point to get the maximum advantages and the undisputed benefits that include, among others, the obvious and immediate savings of time and resources.

2 single-phase models (2 or 3 kW), respectively with two or three independent motors, the S2B and S3B industrial vacuums can collect solids and liquids. In particular they are designed to be used in mechanical manufacturing production sites to extract metal chips, metal filings, oil and lubricant solutions.