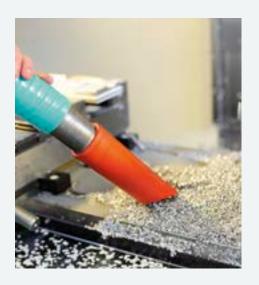

2 single-phase models (2 or 3 kW), respectively with two or three independent motors, the S2B and S3B industrial vacuums can collect solids and liquids. In particular they are designed to be used in mechanical manufacturing production sites to extract metal chips, metal filings, oil and lubricant solutions.