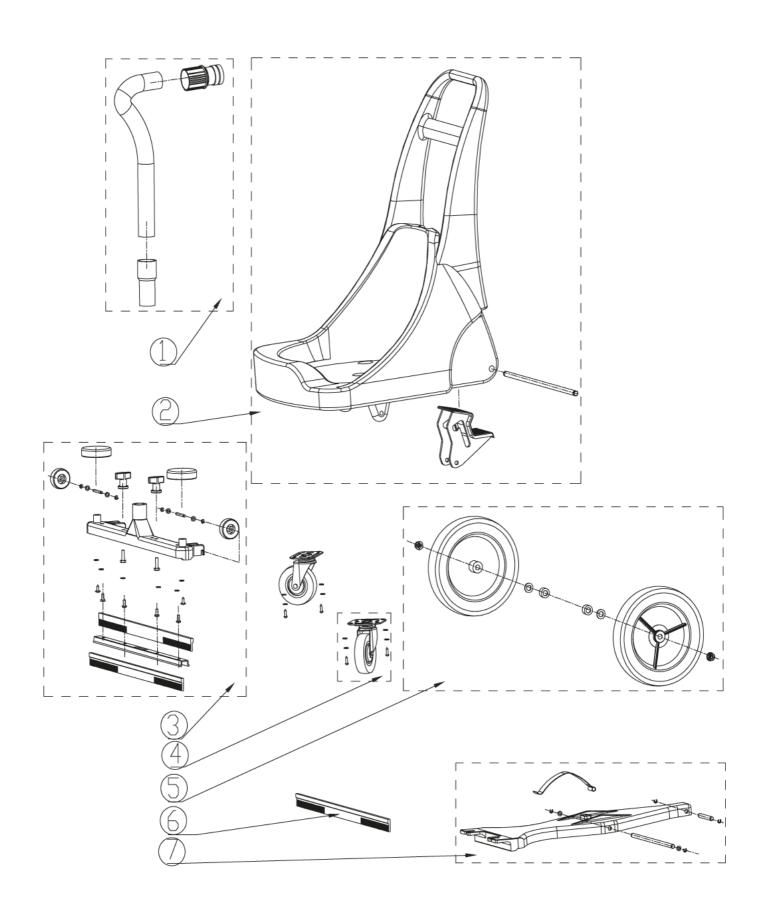

# Fixed squeegee chassis

Part List ID LSU13508

| 1 | 1 C | ۱. |
|---|-----|----|
|   | ιu  | ,  |

| Pos | Part no.    | Qty | Description                      |
|-----|-------------|-----|----------------------------------|
| 1   | VA83611-010 | 1   | HOSE ASSEMBLY                    |
| 2   | VA87703     | 1   | BOTTOM BASE ASSEMBLY             |
| 3   | VA00001     | 1   | FRONT MOUNT SQUEEGEE ASSY 24INCH |
| 4   | VA80898     | 2   | 3.5 WHEEL ASSEMBLY               |
| 5   | VA80896     | 1   | NON-MARKING10 WHEEL ASSEMBLY     |
| 6   | VA85007     | 2   | BLADE 24INCH                     |
| 7   | VA80897     | 1   | CONNECT BOARD ASSEMBLY           |