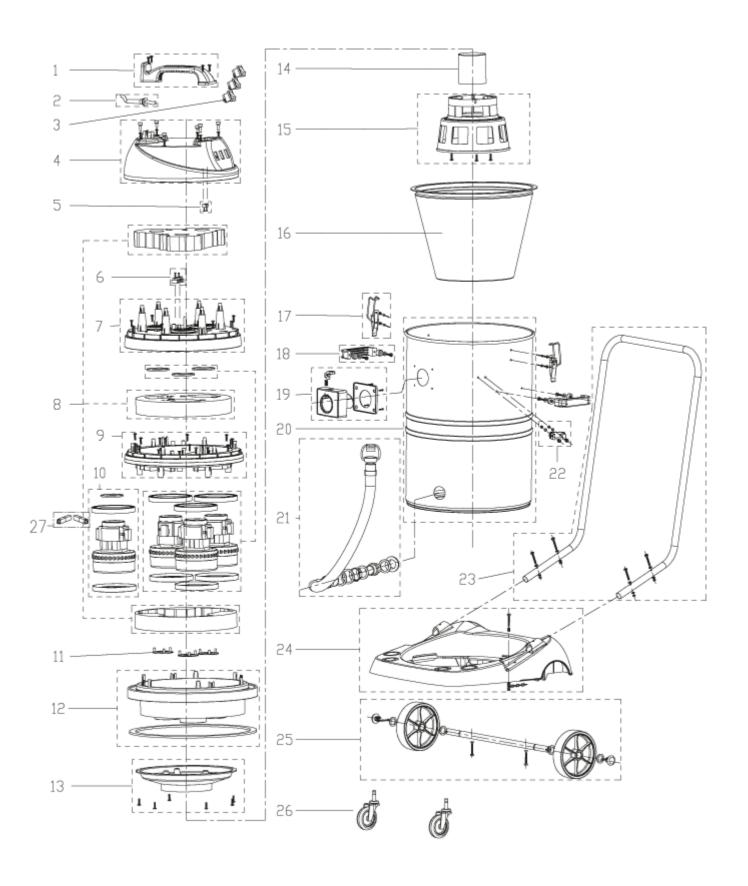

#### Overview LSU375

Part List ID LSU37502

4

| 1         VA86630         1         HANDLE KIT           2         VA86618         1         POWER CORD EU PLUG KIT           2         VA86618         1         POWER CORD UK PLUG KIT           3         VA91346         3         SWITCH           4         VA86602         1         MACHINE HEAD COVER KIT           5         VA86604         1         CLAMP BLOCK KIT           6         VA86631         1         WIRE CONDECTOR KIT           7         VA86605         1         MOTOR COVER KIT           8         VA86605         1         MOTOR COVER KIT           9         VA86607         1         MOTOR RESING DISH KIT           10         VA86608         3         MOTOR RESING DISH KIT           11         GY70008         3         SEAL PLATE           12         VA86600         1         MOTOR SUPPORTING BASE KIT           13         VA86601         1         FLOAT CUP           14         VA80033         1         FLOAT CUP           15         VA80754         2         TANK CATCH KIT           16         VA8010         1         TELASCHEND TUP           15         VA80754         2 <th>_</th> <th></th> <th></th> <th></th>                                             | _   |         |   |                            |
|------------------------------------------------------------------------------------------------------------------------------------------------------------------------------------------------------------------------------------------------------------------------------------------------------------------------------------------------------------------------------------------------------------------------------------------------------------------------------------------------------------------------------------------------------------------------------------------------------------------------------------------------------------------------------------------------------------------------------------------------------------------------------------------------------------------------------------------------------------------------------------------------------------------------------------------------------------------------------------------------------------------------------------------------------------------------------------------------------------------------------------------------------------------------------------------------------------------------------------|-----|---------|---|----------------------------|
| 2         VA86618         1         POWER CORD EU PLUG KIT           2         VA86619         1         POWER CORD UK PLUG KIT           3         VA91346         3         SWITCH           4         VA86602         1         MACHINE HEAD COVER KIT           5         VA86604         1         CLAMP BLOCK KIT           6         VA86605         1         WIRE CONNECTOR KIT           7         VA86606         1         MOTOR COVER KIT           8         VA86606         1         ADSORBING SOUND SPONGE KIT           9         VA86606         1         ADSORBING SOUND SPONGE KIT           10         VA86608         3         MOTOR ROVER KIT           11         GV70008         3         SEAL PLATE           12         VA86609         1         MOTOR SUPPORTING BASE KIT           13         VA86609         1         MOTOR CUP HOLDER           14         VA80083         1         FLOAT CUP           15         VA80766         1         FLOAT CUP           16         VA80710         1         75L ASSORBING DUST FILTER           17         VA8074         2         TANK CATCH KIT           18         V                                                                          | Pos |         | - |                            |
| 2         VA8619         1         POWER CORD UK PLUG KIT           3         VA91346         3         SWITCH           4         VA86002         1         MACHINE HEAD COVER KIT           5         VA8604         1         CLAMP BLOCK KIT           6         VA86031         1         WIRE CONNECTOR KIT           6         VA8605         1         MOTOR COVER KIT           7         VA8606         1         ABSORBING SOUND SPONGE KIT           8         VA8606         1         ABSORBING SOUND SPONGE KIT           9         VA86007         1         MOTOR ASSEMBLY KIT           10         VA86008         3         MOTOR ASSEMBLY KIT           11         GY7008         3         SEAL PLATE           12         VA86009         1         MOTOR SUPPORTING BASE KIT           13         VA8610         1         FLOAT CUP           14         VA80083         1         FLOAT CUP           15         VA80110         1         76. ABSORBING DUST FILTER           16         VA80110         1         75. ABSORBING TUBE BASE KIT           18         VA86613         1         ABSORBING TUBE BASE KIT           20                                                                       | 1   | VA86630 | 1 | HANDLE KIT                 |
| 3         VA9134         3         SWITCH           4         VA8602         1         MACHINE HEAD COVER KIT           5         VA8604         1         CLAMP BLOCK KIT           6         VA8603         1         WIRE CONNECTOR KIT           7         VA86006         1         ABSORBING SOUND SPONGE KIT           8         VA86006         1         ABSORBING SOUND SPONGE KIT           9         VA86007         1         MOTOR PRESSING DISH KIT           10         VA86608         3         MOTOR ASSEMBLY KIT           11         GV70008         3         SEAL PLATE           12         VA86609         1         MOTOR DISH KIT           14         VA80603         1         FLOAT CUP           15         VA80766         1         FLOAT CUP           16         VA80110         1         75L ABSORBING DUST FILTER           17         VA80734         2         TANK CATCH KIT           18         VA86613         1         ABSORBING DUST FILTER           17         VA80734         2         TANK CATCH KIT           18         VA86613         1         ABSORBING TUBE BASE KIT           20         VA86                                                                          | 2   | VA86618 | 1 | POWER CORD EU PLUG KIT     |
| 4         VA8602         I MACHINE HEAD COVER KIT           5         VA8604         1         CLAMP BLOCK KIT           6         VA8603         1         WIRE CONNECTOR KIT           7         VA86006         1         ABSORBING SOUND SPONGE KIT           8         VA86007         1         MOTOR OVER KIT           9         VA8607         1         MOTOR PRESSING DISH KIT           10         VA86608         3         MOTOR ASSEMBLY KIT           11         GV70008         3         SEAL PLATE           12         VA86601         1         FLOAT CUP           13         VA86610         1         FLOAT CUP           14         VA80063         1         FLOAT CUP           15         VA80764         1         FLOAT CUP HOLDER           16         VA80110         1         75L ABSORBING DUST FILTER           17         VA80734         2         TANK CATCH KIT           18         VA86612         1         ABSORBING TUBE BASE KIT           20         VA86613         1         ABSORBING TUBE BASE KIT           21         VA86613         1         ABSORBING TUBE BASE KIT           22         VA86617                                                                          | 2   | VA86619 | 1 | POWER CORD UK PLUG KIT     |
| 5         VA86604         1         CLAMP BLOCK KIT           6         VA86631         1         WIRE CONNECTOR KIT           7         VA86605         1         ABSORBING SOUND SPONGE KIT           8         VA86606         1         ABSORBING SOUND SPONGE KIT           9         VA86607         1         MOTOR PRESSING DISH KIT           10         VA86608         3         MOTOR ASSEMBLY KIT           11         GV70008         3         SEAL PLATE           12         VA86609         1         MOTOR SUPPORTING BASE KIT           13         VA86610         1         FLOW DIVIDER DISH KIT           14         VA80063         1         FLOAT CUP           15         VA80766         1         FLOAT CUP           16         VA80110         1         75L ABSORBING DUST FILTER           17         VA80632         2         TANK CATCH KIT           18         VA86612         2         HANDLE LIFT KIT           19         VA86613         1         ABSORBING TUBE BASE KIT           20         VA86614         1         DRAIN KIT           21         VA86615         1         BOTTOM BASE HANDLE KIT           23<                                                                 | 3   | VA91346 | 3 | SWITCH                     |
| 6         VA86631         1         WIRE CONNECTOR KIT           7         VA86005         1         MOTOR COVER KIT           8         VA86006         1         ABSORBING SOUND SPONGE KIT           9         VA86007         1         MOTOR PRESSING DISH KIT           10         VA86008         3         MOTOR ASSEMBLY KIT           11         GV70008         3         SEAL PLATE           12         VA86009         1         MOTOR SUPPORTING BASE KIT           13         VA86610         1         FLOW DIVIDER DISH KIT           14         VA80063         1         FLOAT CUP           15         VA80766         1         FLOAT CUP           16         VA80110         1         75 LABSORBING DUST FILTER           17         VA80734         2         TANK CATCH KIT           18         VA86612         2         HANDLE LIFT KIT           19         VA86613         1         ABSORBING TUBE BASE KIT           20         VA86670         1         75L TANK KIT           21         VA86614         1         DRAIN HOLDER KIT           22         VA80750         1         DRAIN HOLDER KIT           23                                                                              | 4   | VA86602 | 1 | MACHINE HEAD COVER KIT     |
| 7         VA86605         1         MOTOR COVER KIT           8         VA86606         1         ABSORBING SOUND SPONGE KIT           9         VA86607         1         MOTOR PRESSING DISH KIT           10         VA86608         3         MOTOR ASSEMBLY KIT           11         GV70008         3         SEAL PLATE           12         VA86609         1         MOTOR SUPPORTING BASE KIT           13         VA86610         1         FLOW DIVIDER DISH KIT           14         VA80063         1         FLOAT CUP           15         VA80766         1         FLOAT CUP           16         VA80110         1         75 LABSORBING DUST FILTER           17         VA80612         2         HANDLE LIFT KIT           18         VA86613         1         ABSORBING TUBE BASE KIT           20         VA86613         1         ABSORBING TUBE BASE KIT           21         VA86614         1         DRAIN KIT           22         VA86615         1         BOTTOM BASE HANDLE KIT           23         VA86616         1         TANK BOTTOM BASE KIT           24         VA86616         1         TANK BOTTOM BASE KIT                                                                        | 5   | VA86604 | 1 | CLAMP BLOCK KIT            |
| 8         VA86606         1         ABSORBING SOUND SPONGE KIT           9         VA86607         1         MOTOR PRESSING DISH KIT           10         VA86608         3         MOTOR ASSEMBLY KIT           11         GV70008         3         SEAL PLATE           12         VA86609         1         MOTOR SUPPORTING BASE KIT           13         VA86610         1         FLOW DIVIDER DISH KIT           14         VA80063         1         FLOAT CUP           15         VA80766         1         FLOAT CUP           16         VA80110         1         75 LABSORBING DUST FILTER           17         VA80612         2         HANDLE LIFT KIT           18         VA86612         2         HANDLE LIFT KIT           19         VA86613         1         ABSORBING TUBE BASE KIT           20         VA86670         1         75 LTANK KIT           21         VA86614         1         DRAIN HOLDER KIT           23         VA86615         1         BOTTOM BASE HANDLE KIT           24         VA86616         1         TANK BOTTOM BASE KIT           25         VA86617         1         REAR WHEEL KIT           26 <td>6</td> <td>VA86631</td> <td>1</td> <td>WIRE CONNECTOR KIT</td> | 6   | VA86631 | 1 | WIRE CONNECTOR KIT         |
| 9         VA86607         1         MOTOR PRESSING DISH KIT           10         VA86608         3         MOTOR ASSEMBLY KIT           11         GV70008         3         SEAL PLATE           12         VA86609         1         MOTOR SUPPORTING BASE KIT           13         VA86610         1         FLOAT CUP           14         VA80063         1         FLOAT CUP           15         VA80766         1         FLOAT CUP           16         VA80110         1         75L ABSORBING DUST FILTER           17         VA80734         2         TANK CATCH KIT           18         VA86612         2         HANDLE LIFT KIT           19         VA86613         1         ABSORBING TUBE BASE KIT           20         VA86613         1         ABSORBING TUBE BASE KIT           21         VA86614         1         DRAIN KIT           22         VA80750         1         DRAIN KIT           23         VA86615         1         BOTTOM BASE HANDLE KIT           24         VA86616         1         TANK BOTTOM BASE KIT           25         VA86616         1         TANK BOTTOM BASE KIT           25         VA86                                                                          | 7   | VA86605 | 1 | MOTOR COVER KIT            |
| 10         VA86608         3         MOTOR ASSEMBLY KIT           11         GV70008         3         SEAL PLATE           12         VA86609         1         MOTOR SUPPORTING BASE KIT           13         VA86610         1         FLOW DIVIDER DISH KIT           14         VA80063         1         FLOAT CUP           15         VA80766         1         FLOAT CUP HOLDER           16         VA80110         1         75L ABSORBING DUST FILTER           17         VA80734         2         TANK CATCH KIT           18         VA86612         2         HANDLE LIFT KIT           19         VA86613         1         ABSORBING TUBE BASE KIT           20         VA86613         1         SABORBING TUBE BASE KIT           21         VA86614         1         DRAIN KIT           22         VA80750         1         DRAIN HOLDER KIT           23         VA86615         1         BOTTOM BASE HANDLE KIT           24         VA86616         1         TANK BOTTOM BASE KIT           25         VA86617         1         REAR WHEEL KIT           26         VA96850         2         CASTER 3 INCH                                                                                         | 8   | VA86606 | 1 | ABSORBING SOUND SPONGE KIT |
| II         GV70008         3         SEAL PLATE           12         VA86609         1         MOTOR SUPPORTING BASE KIT           13         VA86610         1         FLOW DIVIDER DISH KIT           14         VA80063         1         FLOAT CUP           15         VA80766         1         FLOAT CUP HOLDER           16         VA80110         1         75L ABSORBING DUST FILTER           17         VA80734         2         TANK CATCH KIT           18         VA86612         2         HANDLE LIFT KIT           19         VA86613         1         ABSORBING TUBE BASE KIT           20         VA86613         1         ABSORBING TUBE BASE KIT           21         VA86614         1         DRAIN KIT           22         VA80750         1         DRAIN KIT           23         VA86615         1         BOTTOM BASE HANDLE KIT           24         VA86616         1         TANK BOTTOM BASE KIT           25         VA86617         1         REAR WHEEL KIT           26         VA96850         2         CASTER 3 INCH                                                                                                                                                                  | 9   | VA86607 | 1 | MOTOR PRESSING DISH KIT    |
| 12       VA86609       1       MOTOR SUPPORTING BASE KIT         13       VA86610       1       FLOW DIVIDER DISH KIT         14       VA80063       1       FLOAT CUP         15       VA80766       1       FLOAT CUP HOLDER         16       VA8010       1       75L ABSORBING DUST FILTER         17       VA80734       2       TANK CATCH KIT         18       VA86612       2       HANDLE LIFT KIT         19       VA86613       1       ABSORBING TUBE BASE KIT         20       VA86670       1       75L TANK KIT         21       VA86614       1       DRAIN KIT         22       VA86615       1       BOTTOM BASE HANDLE KIT         23       VA86615       1       BOTTOM BASE HANDLE KIT         24       VA86616       1       TANK BOTTOM BASE KIT         25       VA86617       1       REAR WHEEL KIT         26       VA96850       2       CASTER 3 INCH                                                                                                                                                                                                                                                                                                                                                 | 10  | VA86608 | 3 | MOTOR ASSEMBLY KIT         |
| 13       VA86610       1       FLOW DIVIDER DISH KIT         14       VA80063       1       FLOAT CUP         15       VA80766       1       FLOAT CUP HOLDER         16       VA80110       1       75L ABSORBING DUST FILTER         17       VA80734       2       TANK CATCH KIT         18       VA86612       2       HANDLE LIFT KIT         19       VA86613       1       ABSORBING TUBE BASE KIT         20       VA86670       1       75L TANK KIT         21       VA86614       1       DRAIN KIT         22       VA80615       1       BOTTOM BASE HANDLE KIT         23       VA86616       1       TANK BOTTOM BASE KIT         24       VA86616       1       TANK BOTTOM BASE KIT         25       VA86617       1       REAR WHEEL KIT         26       VA96850       2       CASTER 3 INCH                                                                                                                                                                                                                                                                                                                                                                                                                   | 11  | GV70008 | 3 | SEAL PLATE                 |
| 14         VA80063         1         FLOAT CUP           15         VA80766         1         FLOAT CUP HOLDER           16         VA80110         1         75L ABSORBING DUST FILTER           17         VA80734         2         TANK CATCH KIT           18         VA86612         2         HANDLE LIFT KIT           19         VA86613         1         ABSORBING TUBE BASE KIT           20         VA86670         1         75L TANK KIT           21         VA86614         1         DRAIN KIT           22         VA80750         1         DRAIN HOLDER KIT           23         VA86615         1         BOTTOM BASE HANDLE KIT           24         VA86616         1         TANK BOTTOM BASE KIT           25         VA86617         1         REAR WHEEL KIT           26         VA96850         2         CASTER 3 INCH                                                                                                                                                                                                                                                                                                                                                                              | 12  | VA86609 | 1 | MOTOR SUPPORTING BASE KIT  |
| 15       VA80766       1       FLOAT CUP HOLDER         16       VA80110       1       75L ABSORBING DUST FILTER         17       VA80734       2       TANK CATCH KIT         18       VA86612       2       HANDLE LIFT KIT         19       VA86613       1       ABSORBING TUBE BASE KIT         20       VA86670       1       75L TANK KIT         21       VA86614       1       DRAIN HOLDER KIT         23       VA86615       1       BOTTOM BASE HANDLE KIT         24       VA86616       1       TANK BOTTOM BASE KIT         25       VA86617       1       REAR WHEEL KIT         26       VA96850       2       CASTER 3 INCH                                                                                                                                                                                                                                                                                                                                                                                                                                                                                                                                                                                      | 13  | VA86610 | 1 | FLOW DIVIDER DISH KIT      |
| 16       VA80110       1       75L ABSORBING DUST FILTER         17       VA80734       2       TANK CATCH KIT         18       VA86612       2       HANDLE LIFT KIT         19       VA86613       1       ABSORBING TUBE BASE KIT         20       VA86670       1       75L TANK KIT         21       VA86614       1       DRAIN KIT         22       VA80750       1       DRAIN HOLDER KIT         23       VA86615       1       BOTTOM BASE HANDLE KIT         24       VA86616       1       TANK BOTTOM BASE KIT         25       VA86617       1       REAR WHEEL KIT         26       VA96850       2       CASTER 3 INCH                                                                                                                                                                                                                                                                                                                                                                                                                                                                                                                                                                                             | 14  | VA80063 | 1 | FLOAT CUP                  |
| 17       VA80734       2       TANK CATCH KIT         18       VA86612       2       HANDLE LIFT KIT         19       VA86613       1       ABSORBING TUBE BASE KIT         20       VA86670       1       75L TANK KIT         21       VA86614       1       DRAIN KIT         22       VA80750       1       DRAIN HOLDER KIT         23       VA86615       1       BOTTOM BASE HANDLE KIT         24       VA86616       1       TANK BOTTOM BASE KIT         25       VA86617       1       REAR WHEEL KIT         26       VA96850       2       CASTER 3 INCH                                                                                                                                                                                                                                                                                                                                                                                                                                                                                                                                                                                                                                                              | 15  | VA80766 | 1 | FLOAT CUP HOLDER           |
| 18         VA86612         2         HANDLE LIFT KIT           19         VA86613         1         ABSORBING TUBE BASE KIT           20         VA86670         1         75L TANK KIT           21         VA86614         1         DRAIN KIT           22         VA80750         1         DRAIN HOLDER KIT           23         VA86615         1         BOTTOM BASE HANDLE KIT           24         VA86616         1         TANK BOTTOM BASE KIT           25         VA86617         1         REAR WHEEL KIT           26         VA96850         2         CASTER 3 INCH                                                                                                                                                                                                                                                                                                                                                                                                                                                                                                                                                                                                                                              | 16  | VA80110 | 1 | 75L ABSORBING DUST FILTER  |
| 19         VA86613         1         ABSORBING TUBE BASE KIT           20         VA86670         1         75L TANK KIT           21         VA86614         1         DRAIN KIT           22         VA80750         1         DRAIN HOLDER KIT           23         VA86615         1         BOTTOM BASE HANDLE KIT           24         VA86616         1         TANK BOTTOM BASE KIT           25         VA86617         1         REAR WHEEL KIT           26         VA96850         2         CASTER 3 INCH                                                                                                                                                                                                                                                                                                                                                                                                                                                                                                                                                                                                                                                                                                             | 17  | VA80734 | 2 | TANK CATCH KIT             |
| 20         VA86670         1         75L TANK KIT           21         VA86614         1         DRAIN KIT           22         VA80750         1         DRAIN HOLDER KIT           23         VA86615         1         BOTTOM BASE HANDLE KIT           24         VA86616         1         TANK BOTTOM BASE KIT           25         VA86617         1         REAR WHEEL KIT           26         VA96850         2         CASTER 3 INCH                                                                                                                                                                                                                                                                                                                                                                                                                                                                                                                                                                                                                                                                                                                                                                                    | 18  | VA86612 | 2 | HANDLE LIFT KIT            |
| 21VA866141DRAIN KIT22VA807501DRAIN HOLDER KIT23VA866151BOTTOM BASE HANDLE KIT24VA866161TANK BOTTOM BASE KIT25VA866171REAR WHEEL KIT26VA968502CASTER 3 INCH                                                                                                                                                                                                                                                                                                                                                                                                                                                                                                                                                                                                                                                                                                                                                                                                                                                                                                                                                                                                                                                                         | 19  | VA86613 | 1 | ABSORBING TUBE BASE KIT    |
| 22       VA80750       1       DRAIN HOLDER KIT         23       VA86615       1       BOTTOM BASE HANDLE KIT         24       VA86616       1       TANK BOTTOM BASE KIT         25       VA86617       1       REAR WHEEL KIT         26       VA96850       2       CASTER 3 INCH                                                                                                                                                                                                                                                                                                                                                                                                                                                                                                                                                                                                                                                                                                                                                                                                                                                                                                                                               | 20  | VA86670 | 1 | 75L TANK KIT               |
| 23       VA86615       1       BOTTOM BASE HANDLE KIT         24       VA86616       1       TANK BOTTOM BASE KIT         25       VA86617       1       REAR WHEEL KIT         26       VA96850       2       CASTER 3 INCH                                                                                                                                                                                                                                                                                                                                                                                                                                                                                                                                                                                                                                                                                                                                                                                                                                                                                                                                                                                                       | 21  | VA86614 | 1 | DRAIN KIT                  |
| 24         VA86616         1         TANK BOTTOM BASE KIT           25         VA86617         1         REAR WHEEL KIT           26         VA96850         2         CASTER 3 INCH                                                                                                                                                                                                                                                                                                                                                                                                                                                                                                                                                                                                                                                                                                                                                                                                                                                                                                                                                                                                                                               | 22  | VA80750 | 1 | DRAIN HOLDER KIT           |
| 25         VA86617         1         REAR WHEEL KIT           26         VA96850         2         CASTER 3 INCH                                                                                                                                                                                                                                                                                                                                                                                                                                                                                                                                                                                                                                                                                                                                                                                                                                                                                                                                                                                                                                                                                                                   | 23  | VA86615 | 1 | BOTTOM BASE HANDLE KIT     |
| 26 VA96850 2 CASTER 3 INCH                                                                                                                                                                                                                                                                                                                                                                                                                                                                                                                                                                                                                                                                                                                                                                                                                                                                                                                                                                                                                                                                                                                                                                                                         | 24  | VA86616 | 1 | TANK BOTTOM BASE KIT       |
|                                                                                                                                                                                                                                                                                                                                                                                                                                                                                                                                                                                                                                                                                                                                                                                                                                                                                                                                                                                                                                                                                                                                                                                                                                    | 25  | VA86617 | 1 | REAR WHEEL KIT             |
| 27 ZD89002 2 MOTOR CARBON BRUSH                                                                                                                                                                                                                                                                                                                                                                                                                                                                                                                                                                                                                                                                                                                                                                                                                                                                                                                                                                                                                                                                                                                                                                                                    | 26  | VA96850 | 2 | CASTER 3 INCH              |
|                                                                                                                                                                                                                                                                                                                                                                                                                                                                                                                                                                                                                                                                                                                                                                                                                                                                                                                                                                                                                                                                                                                                                                                                                                    | 27  | ZD89002 | 2 | MOTOR CARBON BRUSH         |