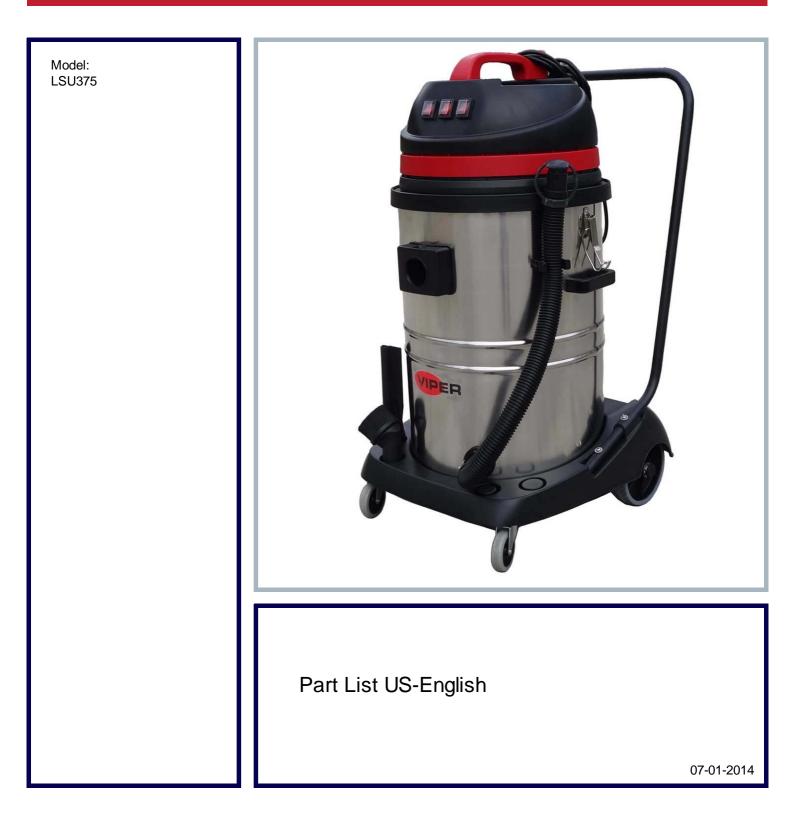

## LSU375





www.vipercleaning.com

#### **Table of Contents**

LSU375

| Overview               | 3 |
|------------------------|---|
| Accessories            | 5 |
| Wear and Tear Parts    | 7 |
| Fixed squeegee chassis | 9 |

Overview LSU375



#### Overview LSU375

Part List ID LSU37502

4

| 1         VA86630         1         HANDLE KIT           2         VA86618         1         POWER CORD EU PLUG KIT           2         VA86618         1         POWER CORD UK PLUG KIT           3         VA91346         3         SWITCH           4         VA86602         1         MACHINE HEAD COVER KIT           5         VA86604         1         CLAMP BLOCK KIT           6         VA86631         1         WIRE CONDECTOR KIT           7         VA86605         1         MOTOR COVER KIT           8