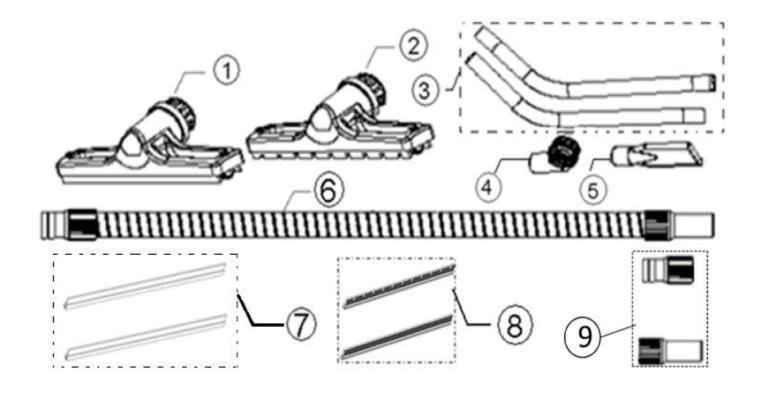

### Accessories

LSU375

Part List ID LSU39504

6

| Pos | Part no. | Qty | Description           |                            |
|-----|----------|-----|-----------------------|----------------------------|
| 1   | VA80853  | 1   | WET PICK-UP TOOL      |                            |
| 2   | VA80036  | 1   | DRY PICK-UP TOOL      |                            |
| 3   | VA80711  | 1   | WAND ASSEMBLY         |                            |
| 4   | VA20803  | 1   | DUSTING Ø 38 MM       |                            |
| 5   | VA20806  | 1   | CREVICE TOOL Ø 38 MM  |                            |
| 6   | VA80400  | 1   | SUCTION TUBE ASSEMBLY | LSU155/255/275/295/375/395 |
| 6   | VA80401  | 1   | SUCTION TUBE ASSEMBLY | LSU135                     |
| 7   | VA81120  | 1   | SQUEEGEE BLADE KIT    |                            |
| 8   | VA81119  | 1   | BRUSH STRIP KIT       |                            |
| 9   | VA80654  | 1   | HOSE APDATOR KIT LSU  |                            |