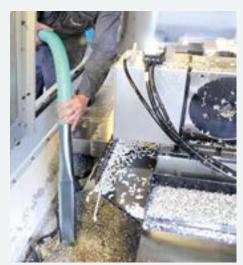

2 single-phase models (2 or 3 kW), respectively with two or three independent motors, the S2B and S3B industrial vacuums can collect solids and liquids. In particular they are designed to be used in mechanical manufacturing production sites to extract metal chips, metal filings, oil and lubricant solutions.