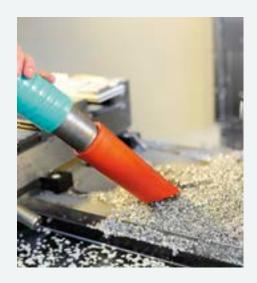

2 single-phase models (2 or 3 kW), respectively with two or three independent motors, the S2B and S3B industrial vacuums can collect solids and liquids. In particular they are designed to be used in mechanical manufacturing production sites to extract metal chips, metal filings, oil and lubricant solutions.