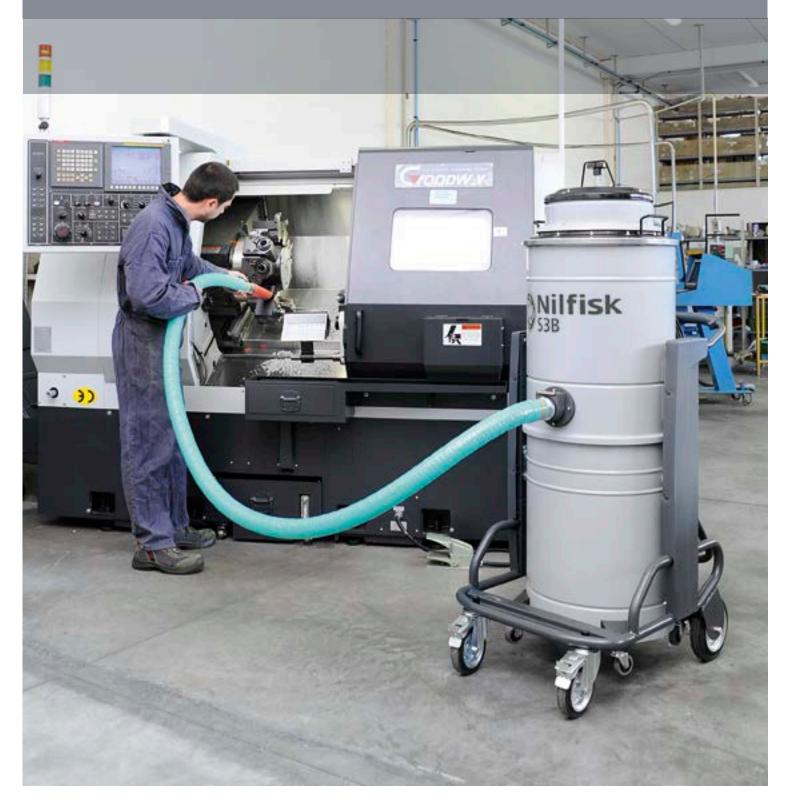

## Singlephase wet and dry industrial vacuums, much more than essential

Essential, powerful, efficient.

Models S2B and S3B are the starting point to get the maximum advantages and the undisputed benefits that include, among others, the obvious and immediate savings of time and resources.

2 single-phase models (2 or 3 kW), respectively with two or three independent motors, the S2B and S3B industrial vacuums can collect solids and liquids. In particular they are designed to be used in mechanical manufacturing production sites to extract metal chips, metal filings, oil and lubricant solutions.

S2B and S3B, much more than essential.

Optional HEPA filter